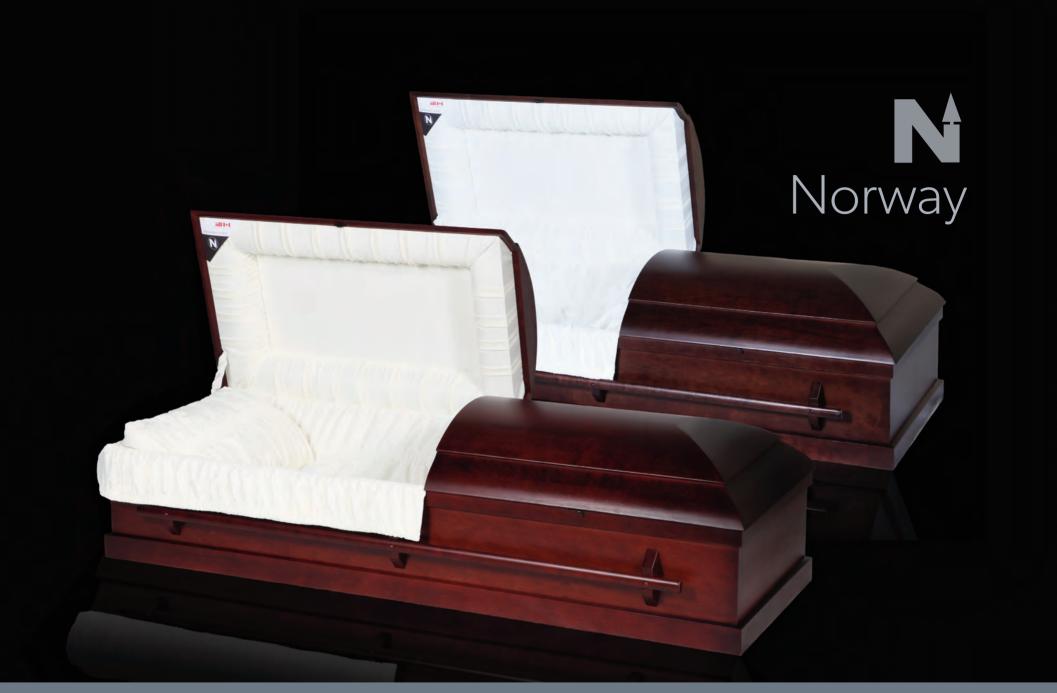

Norway | Model 526

Name Norway

Model 526

Line Wood Veneer

Northern Casket Lindsay, Ontario 1.800.461.1428 northerncasket.com

### Construction

- > poplar veneer sides/ solid poplar top & mouldings
- > 60/40 perfection panel
- > particle board bottom

#### **Dimensions**

> inside 76"x 24"x 17"

> outside 80"x 31"x 21"

> weight 150lbs

### Finish

- > northern walnut OR mahogany spray stain
- > double coat satin finish

## Hardware

- > 3x0 rigid wood bars
- > easy slide locks

mahogany stain

#### Interior

- > rosetan crepe
- > plain head panel
- > padded adjustable bed

## Options

> northern walnut OR mahogany spray stain

northern walnut stain