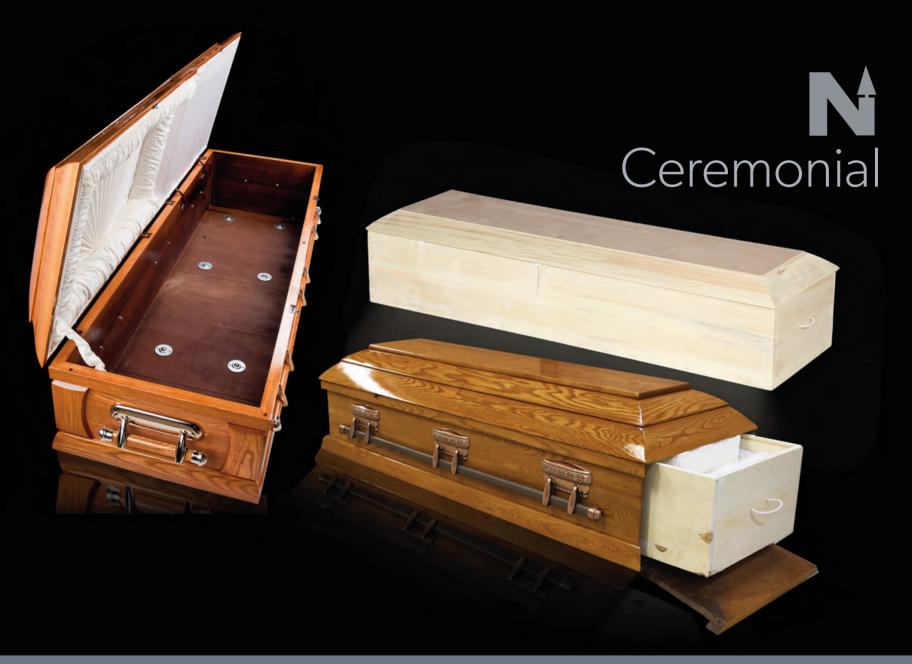

Ceremonial | Model 100C, 100V, 99C, 99V

Name Ceremonial

Model 100C, 100V, 99C, 99V

Line Ceremonial

Northern Casket Lindsay, Ontario 1.800.461.1428 northerncasket.com

# Features

#### Available in

- > 23 Classic Cherry
- > 979 Versailles Mahogany
- > 23 Cambrian Oak
- > 517 Simcoe Oak
- > 705 Niagara Oak
- > 18 Frontenac Poplar
- > 899 Windsor Poplar
- > 32 Antique Ash
- > 33 Carlton Ash
- > 610 Weston Ash
- > 707 Homestead Maple
- > other models available upon special request

#### #100 Series

- > 3/4" Solid Canadian poplar sides, rails, and bottom
- > raised luan top
- > removable cutouts at the elbows for a full 24" elbow width, 21.5" width elsewhere
- > glued, dadoed, and stapled bottom
- > rope handles on each end

### #99 Series

- > 1/2" particle board sides and bottom
- > corrugated lid with 5" lip
- > 22.25" inside width
- > glued and stapled bottom
- > rope handles on each end

## **Options**

- > traditional ceremonial insert OR value ceremonial insert
- > crepe or velvet

#100 series insert

#99 series insert