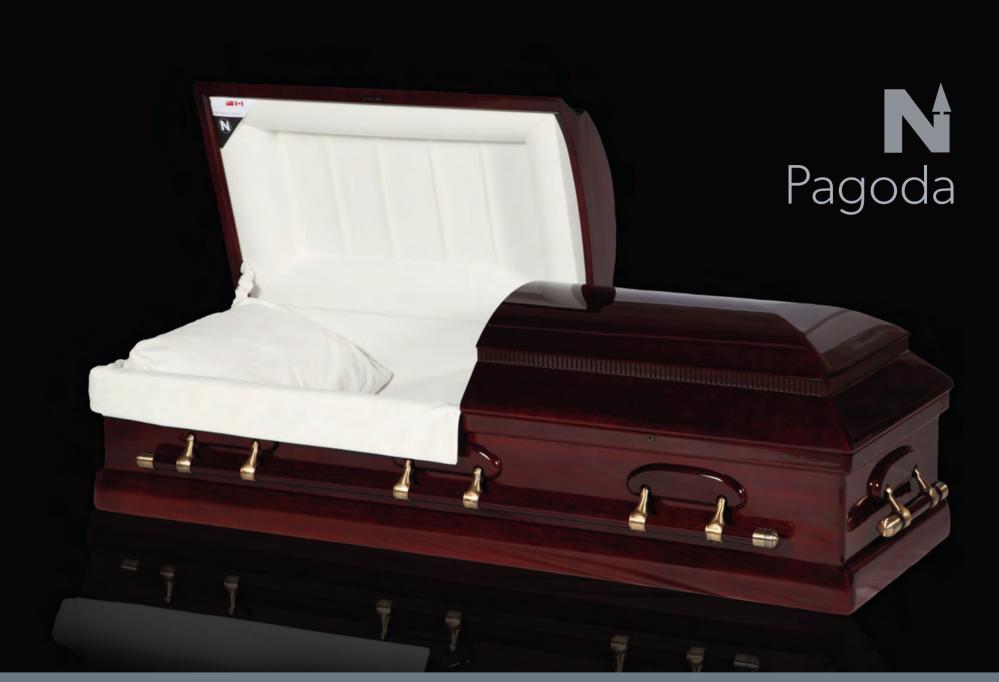

Pagoda | Model 939

Name Pagoda

Model 939

Line Solid Wood

Northern Casket Lindsay, Ontario 1.800.461.1428 northerncasket.com

#### Construction

- > 100% Brazilian solid mahogany
- > 60/40 perfection panel, raised tambour lid
- > solid wood bottom

#### **Dimensions**

> inside  $78" \times 24" \times 17"$ 

> outside 84"x 30"x 25"

> weight 175lbs

#### Finish

- > hand rubbed 918 filler/ mahogany shader
- > triple coat, gloss finish

## Hardware

- > 3x1 brushed antique 1.5" arms and tips, wood bars
- > end handles
- > key lock system

### Interior

- > toast velvet
- > pleated head panel
- > padded adjustable bed