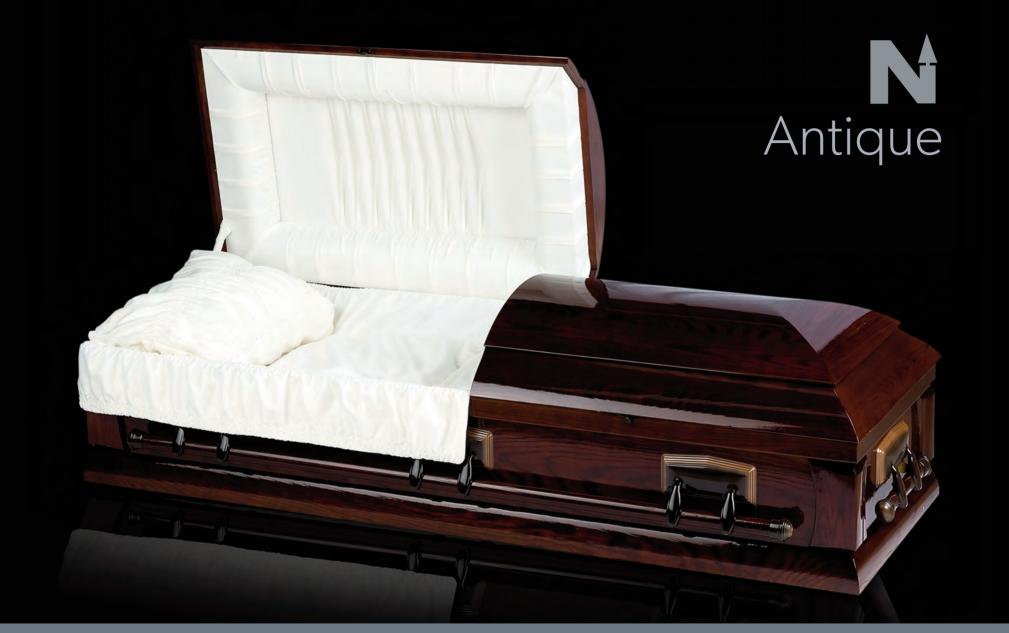

Antique | Model 32

Name Antique

Model 32

Line Wood Veneer

# Features

#### Construction

- > ash veneer sides/solid ash top & mouldings
- > 60/40 perfection panel
- > particle board bottom

#### **Dimensions**

- > inside 76"x 22"x 17"
- > outside 80"x 29"x 22"
- > weight 140lbs

#### Finish

- > hand filled 918 filler/ walnut shader
- > double coat, gloss finish

### Hardware

- > 3x1 1319 bronze lugs and tips, wood bars
- > end handles
- > easy slide locks

#### Interior

- > rosetan crepe
- > vertically piped head panel
- > padded adjustable bed

## Options

- > available in plus-size
- > available as a ceremonial casket