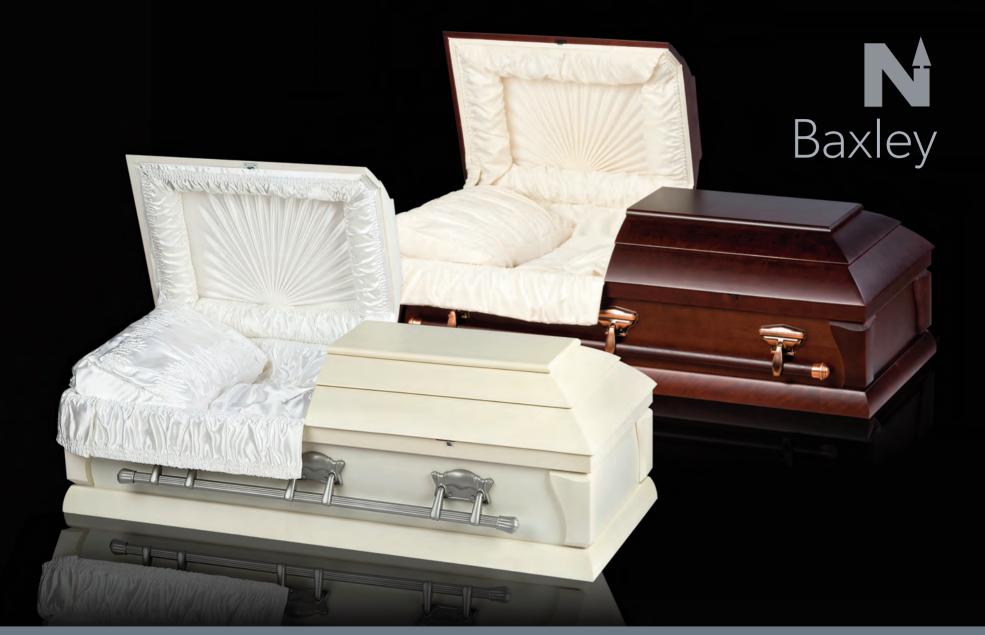

Baxley | Model 517 | 5'

Name Baxley 5'

Model 5' 517

Line Child, Wood Veneer

Northern Casket Lindsay, Ontario 1.800.461.1428 northerncasket.com

#### Construction

- > poplar veneer sides/ solid poplar top & mouldings
- > 50/50 "k" panel built-up flat top
- > particle board bottom

#### **Dimensions**

> inside 60"x 20"x 13"

> outside 64"x 26"x 20"

> weight 100lbs

#### Finish

- > mahogany OR northern walnut spray stain
- > double coat, gloss finish

### Hardware

- > 3x0 5014 bronze, metal bars
- > lift catch lock

#### Interior

- > light egg satin (mahogany) OR rosetan crepe (walnut)
- > sunburst head panel
- > excelsior mattress

## **Options**

> northern walnut spray stain OR white

white