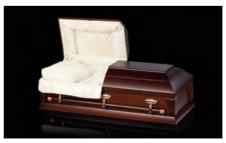

#### Finish

- > mahogany OR northern walnut spray stain
- > double coat, gloss finish

#### Interior

- > light egg satin (mahogany) OR rosetan crepe (walnut)
- > sunburst head panel
- > excelsior mattress