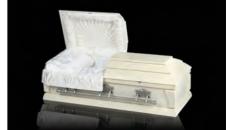

Baxley | Model 517 | 5'





Name Baxley 5'

Model 5' 517

Line Child, Wood Veneer



Northern Casket Lindsay, Ontario 1.800.461.1428 northerncasket.com

# Features



#### Construction

- > poplar veneer sides/ solid poplar top & mouldings
- > 50/50 "k" panel built-up flat top
- > particle board bottom

#### **Dimensions**

> inside 60"x 20"x 13"

> outside 64"x 26"x 20"

> weight 100lbs

#### Finish

- > mahogany OR northern walnut spray stain
- > double coat, gloss finish

### Hardware

- > 3x0 5014 bronze, metal bars
- > lift catch lock

#### Interior

- > light egg satin (mahogany) OR rosetan crepe (walnut)
- > sunburst head panel
- > excelsior mattress

## **Options**

> northern walnut spray stain OR white







white