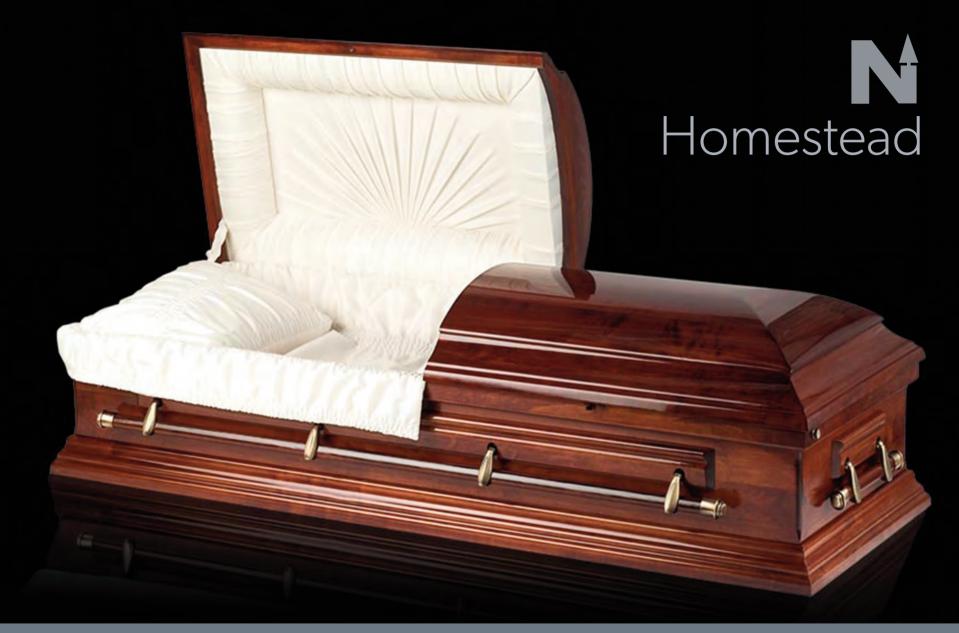

Homestead | Model 707

Name Homestead

Model 707

Line Solid Wood

Northern Casket Lindsay, Ontario 1.800.461.1428 northerncasket.com

#### Construction

> 100% Canadian solid maple

> 60/40 perfection panel

> solid wood bottom

## **Dimensions**

> inside  $78" \times 24" \times 17"$ 

> outside 83"x 30"x 23"

> weight 175lbs

### Finish

> hand rubbed, cherry ark filler

> triple coat, gloss finish

### Hardware

> 4x2 antique gold arms and tips, wood bars

> end handles

> key lock system

#### Interior

> rosetan crepe

> sunburst head panel

> padded adjustable bed