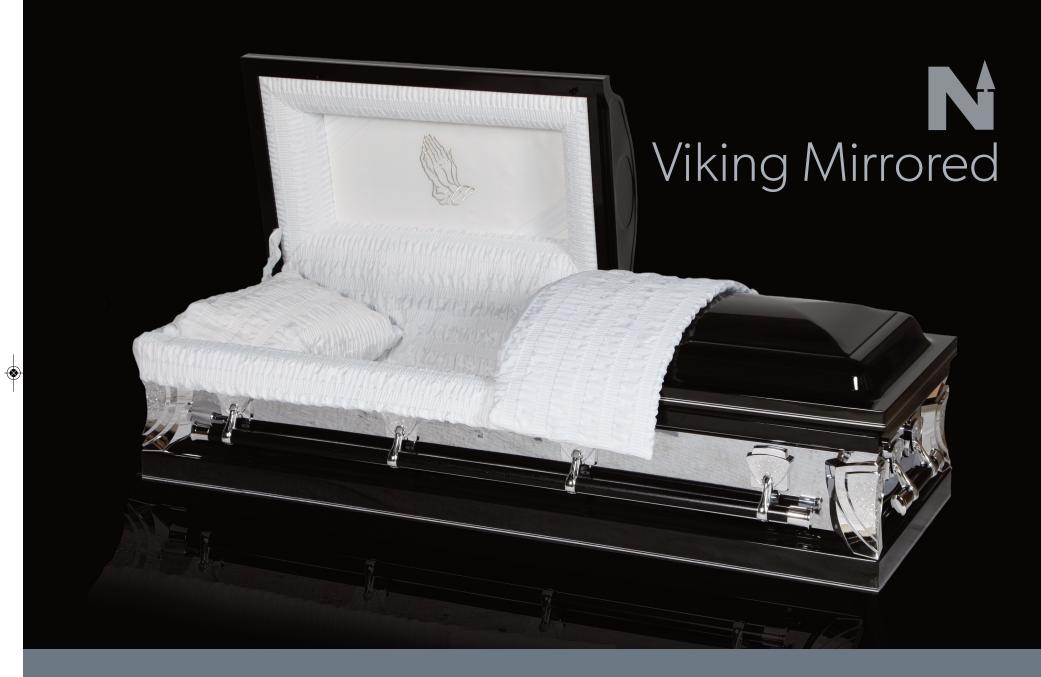

# Viking Mirrored | Model N212

۲

NameViking MirroredModelN212LineSteel

Northern Casket Lindsay, Ontario 1.800.461.1428 northerncasket.com

#### Construction

- > 20 gauge North American steel
- > full sealer
- > 100% sealed steel bottom

#### Dimensions

> inside 78"x 23"x 16"
> outside 84"x 28.5"x 24"
> weight 150lbs

### Finish

- > black with mirrored sides and ends
- > silver double pin-striping
- > high gloss

#### Hardware

- > 4x2 black silver
- > wrapped swing bars with end handles
- > memorial tube

#### Interior

- > ivory crepe
- > praying hands embroidered head panel
- > padded adjustable bed