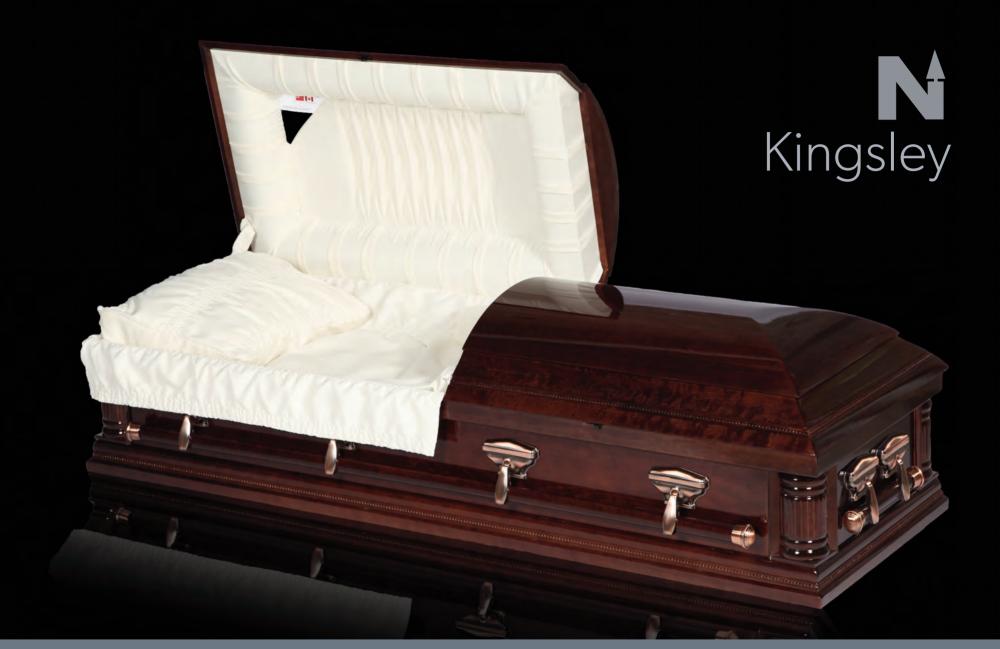

Kingsley | Model 621

Name Kingsley

Model 621

Line Solid Wood

Northern Casket Lindsay, Ontario 1.800.461.1428 northerncasket.com

#### Construction

> 100% Ontario solid poplar

> 60/40 perfection panel

> particle board bottom

## **Dimensions**

> inside 76"x 22"x 17"

> outside 80"x 29"x 22"

> weight 150lbs

#### Finish

> northern walnut spray stain

> triple coat, gloss finish

### Hardware

> 4x2 3610 bronze lugs and tips, wood bars

> end handles

> easy slide locks

#### Interior

> rosetain crepe

> vertically piped head panel

> padded adjustable bed