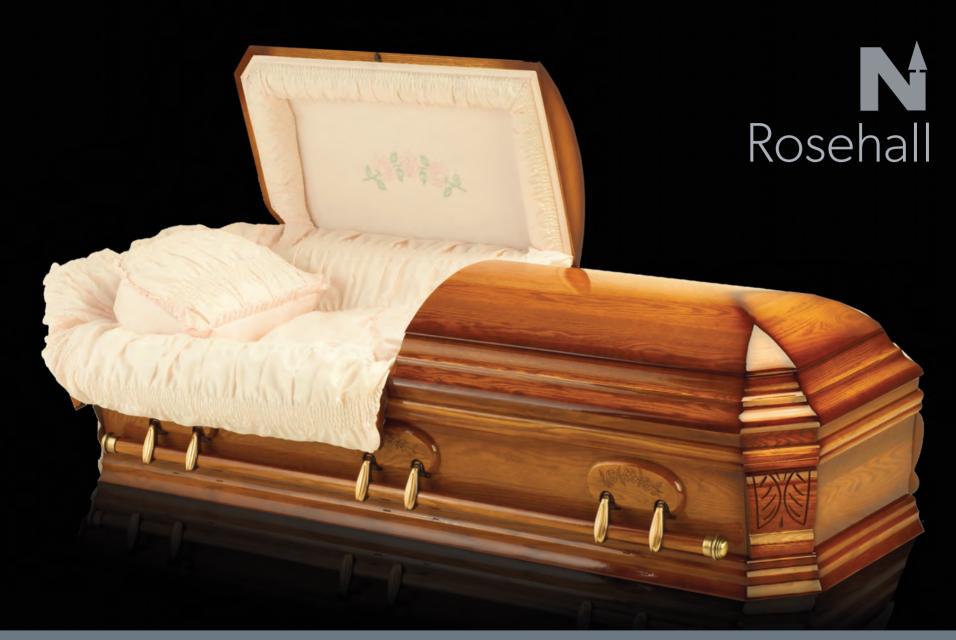

Rosehall | Model 500

Name Rosehall

Model 500

Line Solid Wood

#### Construction

- > 100% Canadian solid oak
- > octagonal style 50/50 "k" panel
- > solid wood bottom

## **Dimensions**

- > inside 75"x 21"x 16"
- > outside 81"x 29"x 22"
- > weight 150lbs

## Finish

- > hand rubbed, golden filler
- > triple coat, gloss finish
- > vertical and horizontal walnut shading

#### Hardware

- > 3x0 antique gold arms and tips, wood bars
- > lift catch lock

#### Interior

- > 3 rose embroidered head panel
- > pink crepe interior
- > padded adjustable bed