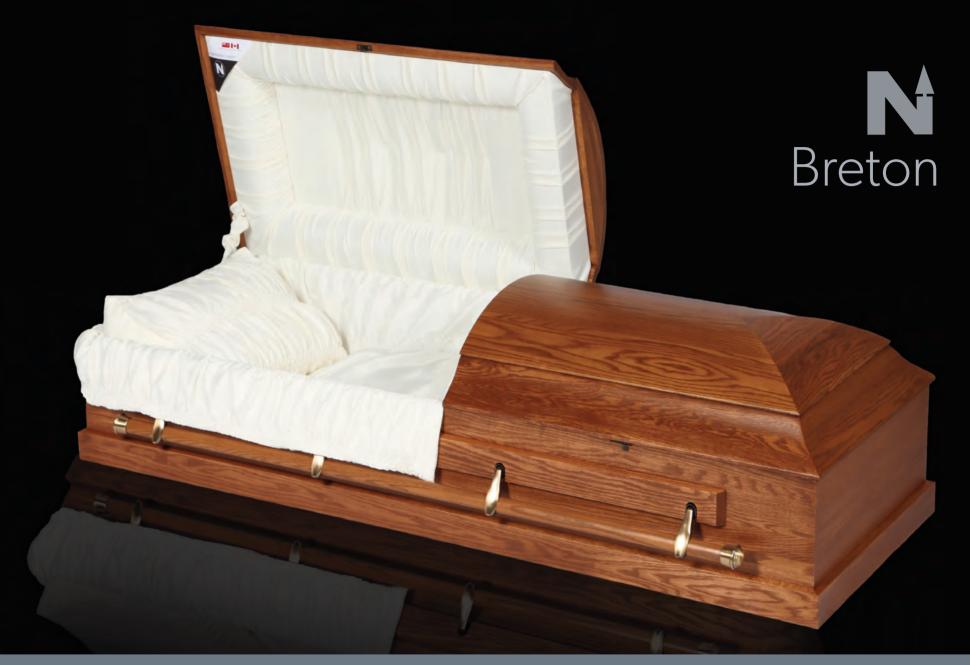

# Breton | Model 445

Oak

Name Breton Model 445 Line Solid Wood

N

Northern Casket Lindsay, Ontario 1.800.461.1428 northerncasket.com

# Features

Construction

> 100% Canadian solid oak> 60/40 perfection panel> solid wood bottom

#### Dimensions

> inside 76"x 24"x 16"
> outside 80"x 30"x 21"
> weight 150lbs

## Finish

> #715 filler OR northern walnut spray stain

> stonecoat satin finish

### Hardware

> 4x0 antique gold arms, wood bars

> easy slide locks

#### Interior

- > rosetan crepe
- > vertically piped head panel
- > padded adjustable bed

# Options

- > available in #715 filler or northern walnut stain
- > available in plus-size

northern walnut stain