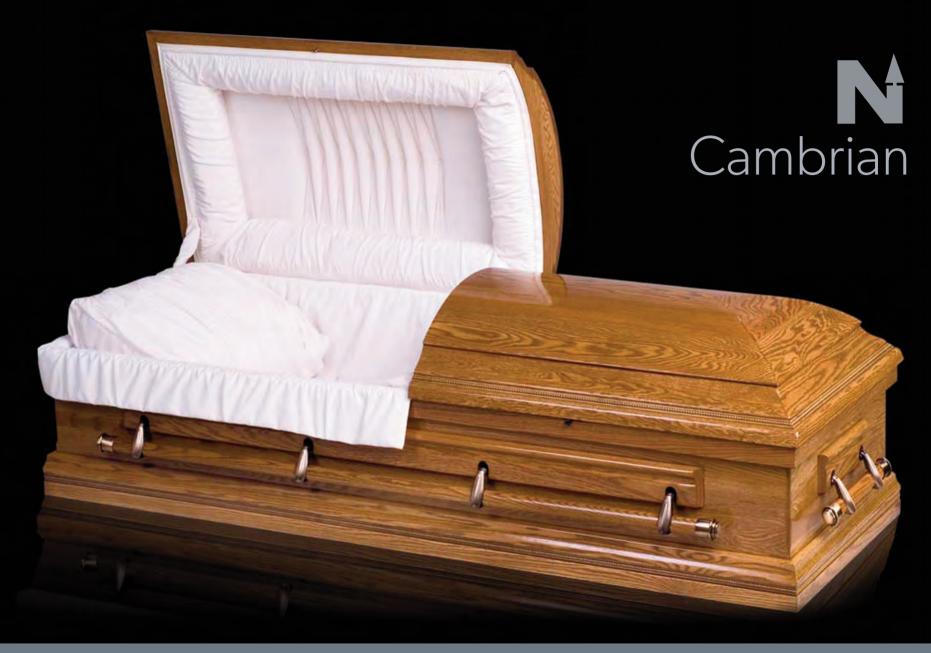

Cambrian | Model 23

Name Cambrian

Model 23

Line Solid Wood

Northern Casket Lindsay, Ontario 1.800.461.1428 northerncasket.com

#### Construction

> 100% Canadian solid oak

> 60/40 perfection panel

> solid wood bottom

#### Finish

> hand rubbed, half and half filler

> triple coat, gloss varnish

### Hardware

- > 4x2 antique gold arms and tips, wood bars
- > end handles
- > key lock system

## Interior

- > toast velvet
- > vertically piped head panel
- > padded adjustable bed