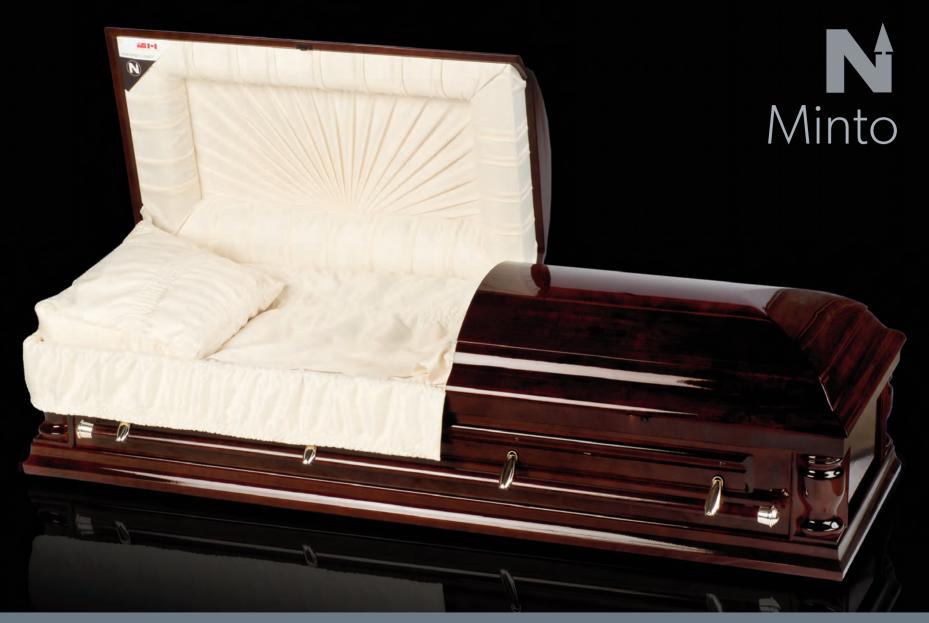

Minto | Model 632

Name Minto

Model 632

Line Wood Veneer

Northern Casket
Lindsay, Ontario
1.800.461.1428
northerncasket.com

#### Construction

- > poplar veneer sides/ solid poplar top & mouldings
- > 60/40 perfection panel
- > particle board bottom

#### **Dimensions**

> inside 76"x 22"x 17"

> outside 80"x 29"x 22"

> weight 150lbs

## Finish

- > northern walnut spray stain
- > double coat, gloss finish

## Hardware

- > 4x0 krometone arms and tips, wood bars
- > easy slide locks

#### Interior

- > rosetan crepe
- > sunburst head panel
- > padded adjustable bed