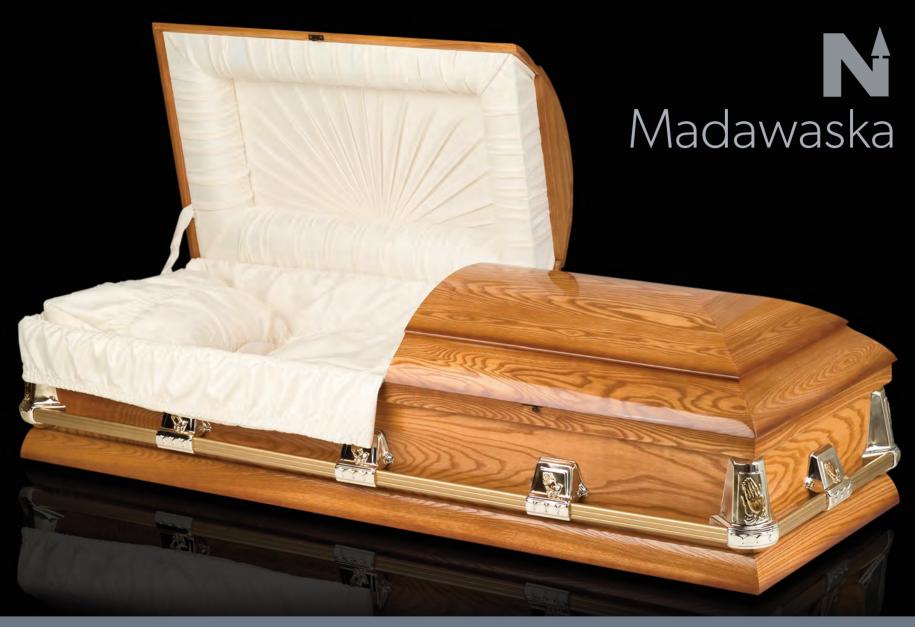

Madawaska | Model 34

Ash Veneer

Name Madawaska Model 34 Line Wood Veneer

Northern Casket Lindsay, Ontario 1.800.461.1428 northerncasket.com

## Construction

- > ash veneer sides/solid ash top & mouldings
- > 60/40 perfection panel
- > particle board bottom

## Dimensions

> inside 76"x 22"x 17"
> outside 80"x 29"x 22"
> weight 140lbs

# Finish

- > hand filled, golden filler
- > double coat, gloss finish
- > horizontal walnut shader

#### Hardware

- > 3x1 9905 continuous hardware
- > praying hands lugs and corners> easy slide locks

# Interior

- > rosetan crepe
- > sunburst head panel
- > padded adjustable bed

# Options

> available in full couch

full couch