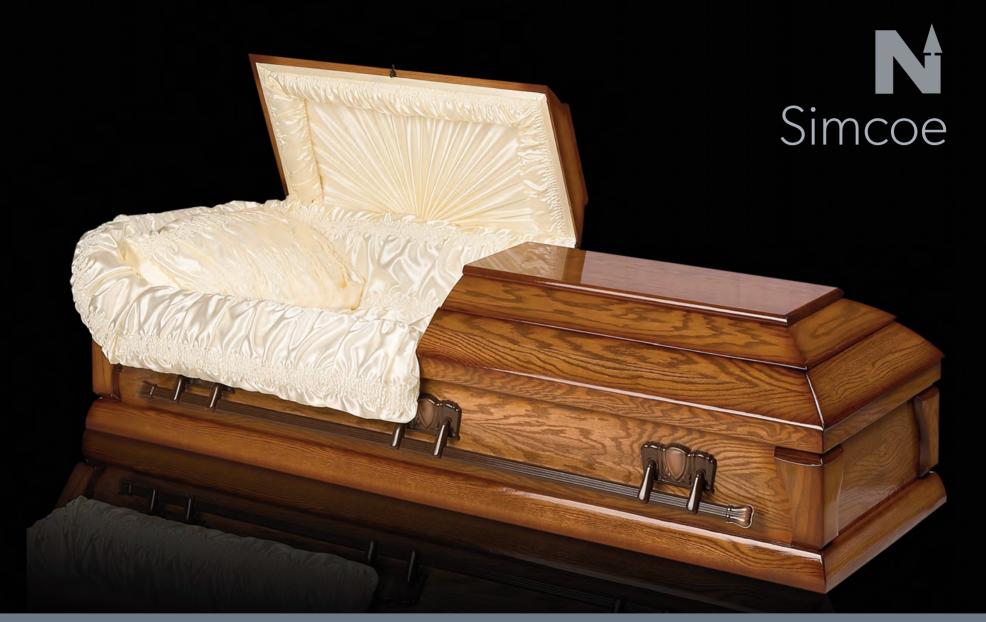

Simcoe | Model 517

Name Simcoe

Model 517

Line Wood Veneer

Northern Casket Lindsay, Ontario 1.800.461.1428 northerncasket.com

### Construction

- > oak veneer sides/ solid oak top & mouldings
- > 50/50 "k" panel built-up flat top
- > particle board bottom

#### **Dimensions**

> inside 75"x 21"x 16'

> outside 80"x 27"x 20"

> weight 150lbs

#### Finish

- > hand rubbed, 918 filler
- > triple coat, gloss varnish
- > available with horizontal and vertical blending

## Hardware

- > 3x0 5014 bronze, metal bars
- > lift catch locking system

without blending

#### Interior

- > light egg satin
- > sunburst head panel
- > padded adjustable bed